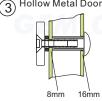

Drill an 8 mm hole through door, from sexnut bolt side only, enlarge the 8mm hole to 16mm.

Drill an 6.8 mm dia. Hole and tap M8x12.5 thread.

Drill an 8 mm hole thru door from sexnut bolt side of door, drill 12.7mmhole, 36mm in depth.